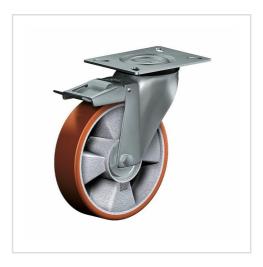

# Swivel castor with total lock CDT 100 TLB

Transport Series CD - Wheel TL

-30 °C - +80 °C

#### Wheel

Tread: cast polyurethane, 95±3 Shore A

Core: De-cast aluminium alloy

#### Fork

Finish: electro-zinc plated, double ball bearing – revited, hardened steel balls thermoplastic dust protection ring, wheel axle bolted, total lock

| Swivel castor with total lockWheel-⊘ A x width B mm: 100x30 |                |
|-------------------------------------------------------------|----------------|
| Load Capacity kg:                                           | 120            |
| Load capacity tested according to EN 12530 and EN 12527     |                |
| Overall height H mm:                                        | 128            |
| Dimension of top plate TP                                   | 102x83         |
| mm:                                                         |                |
| Hole spacing HS mm:                                         | 80x60          |
| Hole-Ø HD mm:                                               | 9              |
| Swivel radius SR mm:                                        | 108            |
| Wheel bearing:                                              | Roller bearing |