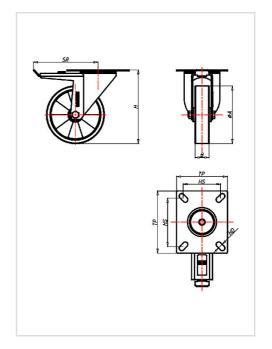

#### Fork

Finish: electro-zinc plated, double ball bearing – revited, hardened steel balls thermoplastic dust protection ring, wheel axle bolted, total lock

| Swivel castor with total lockWheel-⊘ A x width B mm: 100x30 |                |
|-------------------------------------------------------------|----------------|
| Load Capacity kg:                                           | 120            |
| Load capacity tested according to EN 12530 and EN 12527     |                |
| Overall height H mm:                                        | 128            |
| Dimension of top plate TP                                   | 102x83         |
| mm:                                                         |                |
| Hole spacing HS mm:                                         | 80x60          |
| Hole-Ø HD mm:                                               | 9              |
| Swivel radius SR mm:                                        | 108            |
| Wheel bearing:                                              | Roller bearing |