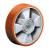

#### Wheel

Tread: cast polyurethane, 95±3 Shore A

Core: De-cast aluminium alloy